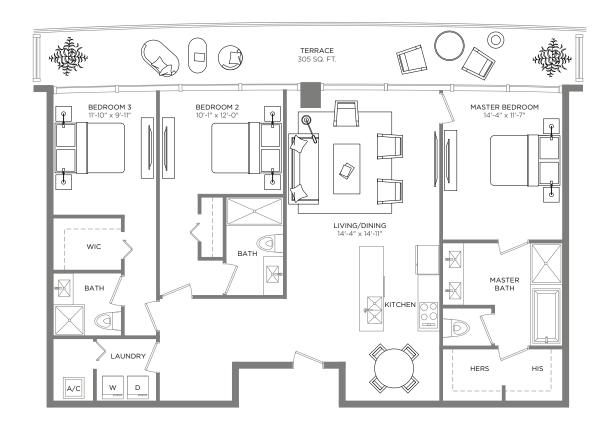

## RESIDENCE 4509

3 BEDROOMS / 3 BATHS Levels 45-47 A/C INTERIOR AREA TERRACE AREA TOTAL RESIDENCE 1,712 SQ.FT. 159.05 SQ.M. 305 SQ.FT. 28.33 SQ.M. 2,017 SQ.FT. 187.38 SQ.M.

Stated dimensions are measured to the exterior boundaries of the exterior walls and the centerline of interior demising walls and in fact vary from the dimensions that would be determined by using the description and definition of the "Unit" set forth in the Declaration (which generally only includes the interior airspace between the perimeter walls and excludes interior structural components). For your reference, the area of the Unit, determined in accordance with those defined unit boundaries, is + or - 1,455 sq. ft. Note that measurements of rooms set forth on this floor plan are generally taken at the greatest points of each given room (as if the room were a perfect rectangle), without regard for any cutouts. Accordingly, the area of the actual room will typically be smaller than the product obtained by multiplying the stated length times width. All dimensions are approximate and may vary with actual construction, and all floor plans and development plans are subject to change.